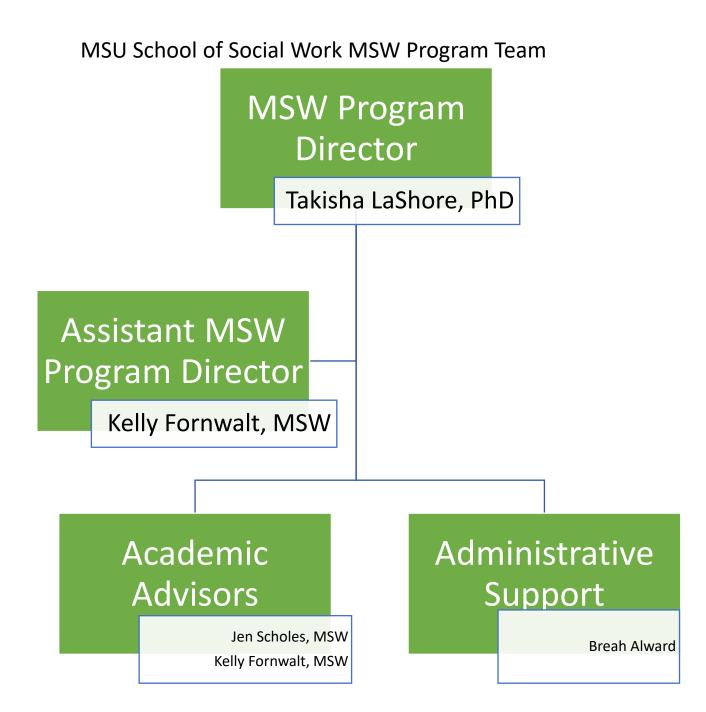

#### School of Social Work Organization/Teams

| Team Members School Director Anne Hughes   Members School Director Anne Hughes   Associate Directors Monaca Eaton<br>Angie Kennedy   Academic Program Takisha LaShore (MSW)   Director of Field Julie Navarre   Director of Community<br>Programs Michele Brock   MSW Team Program Director Takisha LaShore   Members Program Director Takisha LaShore   Academic Advisor Jen Scholes   Kelly Fornwalt Academic Advisor   Academic Advisor Jamie Griggs   Members Program Director   Members Student Support   Emily Langhart Coordinator   Members Director   Members Director   Members Director   Members Director   Members Director   Members                                                                                                                                                                                                                                                                                                                                                                                                                                                                                                                                                                                                                                                                                                                                                                                                                                                                                                                                                                                                                                                                                                                                                                                                          | Administrative        |         |                            |                                          |
|----------------------------------------------------------------------------------------------------------------------------------------------------------------------------------------------------------------------------------------------------------------------------------------------------------------------------------------------------------------------------------------------------------------------------------------------------------------------------------------------------------------------------------------------------------------------------------------------------------------------------------------------------------------------------------------------------------------------------------------------------------------------------------------------------------------------------------------------------------------------------------------------------------------------------------------------------------------------------------------------------------------------------------------------------------------------------------------------------------------------------------------------------------------------------------------------------------------------------------------------------------------------------------------------------------------------------------------------------------------------------------------------------------------------------------------------------------------------------------------------------------------------------------------------------------------------------------------------------------------------------------------------------------------------------------------------------------------------------------------------------------------------------------------------------------------------------------------------------------------------------------------------------------------------------------------------------------------------------------------------------------------------------------------------------------------------------------------------------------------|-----------------------|---------|----------------------------|------------------------------------------|
| Associate Directors Monaca Eaton<br>Angle Kennedy   Academic Program<br>Directors Takisha LaShore (MSW)<br>Monaca Eaton (BASW)<br>Hyunkag Cho (PhD)   Director of Field Julie Navarre   Director of Community<br>Programs Michele Brock   MSW Team Academic Advisors   Members Program Director   Academic Advisors Janis Scholes   Academic Advisors Brea Scholes   Academic Advisors Janis Choles   Academic Advisors Janis Griggs   BASW Team Members   Members Program Director   Academic Advisor Jamie Griggs   Student Support Emily Langhart   Coordinator Emily Langhart   Staff Support Heather Sattazhan   PhD Team Director   Members Director   Members Director   Administrative Support Emily Langhart   Coordinator Breah Alward   Members Director   Hyunkag Cho Administrative Support   Kielly Forous Kelly Cho   Kelly Cho Administrative Support   Liela Fuller Administrative Support   Liela Fuller Administrative Support   Kelly Forous Assistant Director   Li                                                                                                                                                                                                                                                                                                                                                                                                                                                                                                                                                                                                                                                                                                                                                                                                                                                                                                                                                                                                                                                                                                                       | Team                  |         |                            |                                          |
| Associate Directors Monaca Eaton<br>Angle Kennedy   Academic Program<br>Directors Takisha LaShore (MSW)<br>Monaca Eaton (BASW)<br>Hyunkag Cho (PhD)   Director of Field Julie Navarre   Director of Community<br>Programs Michele Brock   MSW Team Members   Members Program Director   Academic Advisors Jen Scholes<br>Kelly Fornwalt   Academic Advisors Breah Scholes<br>Kelly Fornwalt   Academic Advisors Jamie Griggs   Members Program Director   Kelly Fornwalt Academic Advisor   BASW Team Academic Advisor   Members Program Director   Members Program Director   Members Program Director   Members Program Director   Members Student Support   Emily Langhart Coordinator   Coordinator Emily Langhart   Members Director   Kelly Fornwalt Staff Support   Breah Alward Staff Support   Kelly Foro                                                                                                                                                                                                                                                                                                                                                                                                                                                                                                                                                                                                                                                                                                                                                                                                                                                                                                                                                                                                                                                                                                                                                        |                       | Members | School Director            | Anne Hughes                              |
| Academic Program<br>DirectorsTakisha LaShore (MSW)<br>Monaca Eaton (BASW)<br>Hyunkag Cho (PhD)Director of FieldJulie NavarreDirector of Community<br>ProgramsMichele BrockMSW TeamMembersProgram Director<br>Assistant Program DirectorMembersProgram DirectorTakisha LaShore<br>Kelly FornwaltAcademic AdvisorsJen Scholes<br>Kelly FornwaltBASW TeamAcademic AdvisorsJen Scholes<br>Kelly FornwaltBASW TeamAcademic AdvisorsJen Scholes<br>Kelly FornwaltBASW TeamStudent SupportBreah AlwardMembersProgram DirectorMonaca EatonAcademic AdvisorJamie GriggsStudent SupportEmily LanghartCoordinatorEmily LanghartMembersDirectorHyunkag ChoMembersDirectorJulie NavarreAdministrative SupportBreah AlwardPhD TeamDirectorJulie NavarreMembersDirectorJulie NavarreAdministrative SupportBreah AlwardField TeamCoordinatorMembersDirectorJulie NavarreCoordinatorsLiesa FullerMembersCoordinatorsField TeamField Office CoordinatorMembersPicetorMembersDirectorMembersDirectorMembersDirectorMembersDirectorMembersCoordinatorsKelly CoordinatorsNicky Moody<br>Leisa Fuller (East Lansing)<br>Catiln Rogell-Jones (Statewide blended,<br><td></td> <td></td> <td>Associate Directors</td> <td></td>                                                                                                                                                                                                                                                                                                                                                                                                                                                                                                                                                                                                                                                                                                                                                                                                                                                                                                        |                       |         | Associate Directors        |                                          |
| DirectorsMonaca Eaton (BASW)<br>Hyunkag Cho (PhD)Director of FieldJulie NavarreDirector of Community<br>ProgramsMichele BrockMSW TeamImage: State Stat                                                                                             |                       |         |                            | Angie Kennedy                            |
| Image: state of the state of |                       |         | Academic Program           | Takisha LaShore (MSW)                    |
| Director of FieldJulie NavarreDirector of Community<br>ProgramsMichele BrockMSW TeamImage: Community Program DirectorTakisha LaShoreMembersProgram DirectorKelly FornwaltAcademic AdvisorsJen Scholes<br>Kelly FornwaltAcademic AdvisorsJen Scholes<br>Kelly FornwaltBASW TeamImage: Community Program DirectorMonaca EatonMembersProgram DirectorMonaca EatonAcademic AdvisorJamie GriggsStudent SupportEmily LanghartCoordinatorStaff SupportPhD TeamImage: Community SupportMembersDirectorMembersDirectorMembersDirectorMembersDirectorMembersDirectorMembersDirectorMembersDirectorMembersDirectorMembersDirectorMembersDirectorMembersDirectorMembersDirectorMembersDirectorMembersCoordinatorCoordinatorLeisa FullerCoordinatorLeisa FullerField TeamCoordinatorField TeamField Office CoordinatorField Office CoordinatorNicky Moody<br>Leisa Fuller (East Lansing)<br>Catitin Rogel-Jones (Statewide blended,<br>OCL, weekend, Advocary Scholars)<br>                                                                                                                                                                                                                                                                                                                                                                                                                                                                                                                                                                                                                                                                                                                                                                                                                                                                                                                                                                                                                                                                                                                                                 |                       |         | Directors                  | Monaca Eaton (BASW)                      |
| Director of Community<br>Programs Michele Brock   MSW Team Program Director Takisha LaShore   Members Program Director Kelly Fornwalt   Academic Advisors Jen Scholes<br>Kelly Fornwalt   Academic Advisors Jen Scholes<br>Kelly Fornwalt   BASW Team Administrative Support Breah Alward   Members Program Director Monaca Eaton   Academic Advisor Jamie Griggs   Student Support Emily Langhart   Coordinator Emily Langhart   Members Director Hyunkag Cho   Members Director Hyunkag Cho   Members Director Julie Navarre   Field Team Coordinators Nicky Moody<br>Leisa Fuller (East Lansing)<br>Caitlin Rogell-Jones (Statewide blended,<br>OCL, weekend, Advocacy Scholars)<br>Cheryl Williams-Hecksel (EBTTC)<br>Julie Navarre (CVC)   Field Office Coordinator Natasha Mwanakatwe                                                                                                                                                                                                                                                                                                                                                                                                                                                                                                                                                                                                                                                                                                                                                                                                                                                                                                                                                                                                                                                                                                                                                                                                                                                                                                                    |                       |         |                            | Hyunkag Cho (PhD)                        |
| MSW TeamProgramsMSW TeamMembersProgram DirectorTakisha LaShoreAssistant Program DirectorKelly FornwaltAcademic AdvisorsJen Scholes<br>Kelly FornwaltAcademic AdvisorsJen Scholes<br>Kelly FornwaltBASW TeamAdministrative SupportBreah AlwardBASW TeamProgram DirectorMonaca Eaton<br>Academic AdvisorAcademic AdvisorJamie GriggsStudent SupportEmily Langhart<br>CoordinatorCoordinatorStaff SupportHeather SattazhanProgram DirectorMembersDirectorMembersDirectorMembersDirectorMembersDirectorMembersDirectorMembersDirectorMembersDirectorMembersDirectorJulie NavarreField TeamCoordinatorsKelly FordinatorsNicky Moody<br>Leisa FullerField Office CoordinatorNicky Moody<br>Leisa Fuller (East Lansing)<br>Caitlin Rogell-Jones (Statewide blended,<br>OCL, weekend, Advocacy Scholars)<br>Cheryl Williams-Hecksel (EBTTC)<br>Julie Navarre (CVC)Field Office CoordinatorNatasha Mwanakatwe                                                                                                                                                                                                                                                                                                                                                                                                                                                                                                                                                                                                                                                                                                                                                                                                                                                                                                                                                                                                                                                                                                                                                                                                           |                       |         | Director of Field          | Julie Navarre                            |
| MSW Team Members Program Director Takisha LaShore   Assistant Program Director Kelly Fornwalt   Academic Advisors Jen Scholes<br>Kelly Fornwalt   Academic Advisors Jen Scholes<br>Kelly Fornwalt   BASW Team Administrative Support Breah Alward   Members Program Director Monaca Eaton   Academic Advisor Jamie Griggs   Student Support Emily Langhart   Coordinator Staff Support   Heather Sattazhan PhD Team   Members Director Hyunkag Cho   Members Director Julie Navarre   Assistant Director Leisa Fuller   Members Director Leisa Fuller   Members Director Leisa Fuller (East Lansing)<br>Caitlin Rogell-Jones (Statewide blended,<br>OCL, weekend, Advocacy Scholars)<br>Cheryl Williams-Hecksel (EBTTC)<br>Julie Navarre (CVC)   Field Office Coordinator Natasha Mwanakatwe                                                                                                                                                                                                                                                                                                                                                                                                                                                                                                                                                                                                                                                                                                                                                                                                                                                                                                                                                                                                                                                                                                                                                                                                                                                                                                                   |                       |         |                            | Michele Brock                            |
| Assistant Program Director   Kelly Fornwalt     Academic Advisors   Jen Scholes     Kelly Fornwalt   Breah Alward     BASW Team   Administrative Support   Breah Alward     Members   Program Director   Monaca Eaton     Academic Advisor   Jamie Griggs     Student Support   Emily Langhart     Coordinator   Coordinator     Members   Director     Members   Director     Administrative Support   Hyunkag Cho     Administrative Support   Breah Alward     Field Team   Director     Members   Director     Members   Director     Assistant Director   Leisa Fuller     Coordinators   Nicky Moody     Leisa Fuller   Nicky Moody     Leisa Fuller (East Lansing)   Caitlin Rogell-Jones (Statewide blended, OCL, weekend, Advocacy Scholars)     Cheryl Williams-Hecksel (EBTTC)   Julie Navarre (CVC)     Julie Navarre (CVC)   Field Office Coordinator                                                                                                                                                                                                                                                                                                                                                                                                                                                                                                                                                                                                                                                                                                                                                                                                                                                                                                                                                                                                                                                                                                                                                                                                                                             | MSW Team              |         |                            |                                          |
| Academic Advisors   Jen Scholes<br>Kelly Fornwalt     BASW Team   Administrative Support   Breah Alward     BASW Team   Members   Program Director   Monaca Eaton     Academic Advisor   Jamie Griggs   Student Support   Emily Langhart     Coordinator   Student Support   Emily Langhart     PhD Team   Staff Support   Heather Sattazhan     Members   Director   Hyunkag Cho     Members   Director   Breah Alward     Field Team   Director   Julie Navarre     Coordinators   Julie Navarre   Coordinator     Field Team   Coordinators   Julie Navarre     Members   Director   Julie Navarre     Coordinators   Nicky Moody   Leisa Fuller     Coordinators   Nicky Moody   Leisa Fuller (East Lansing)     Caitlin Rogell-Jones (Statewide blended, OCL, weekend, Advocacy Scholars)   Cheryl Williams-Hecksel (EBTTC)     Julie Navarre (CVC)   Natasha Mwanakatwe   Community     Programs   Field Office Coordinator   Natasha Mwanakatwe                                                                                                                                                                                                                                                                                                                                                                                                                                                                                                                                                                                                                                                                                                                                                                                                                                                                                                                                                                                                                                                                                                                                                         |                       | Members | Program Director           | Takisha LaShore                          |
| Image: state s |                       |         | Assistant Program Director | Kelly Fornwalt                           |
| BASW Team Administrative Support Breah Alward   BASW Team Members Program Director Monaca Eaton   Academic Advisor Jamie Griggs   Student Support Emily Langhart   Coordinator Coordinator   PhD Team Director Hyunkag Cho   Members Director Hyunkag Cho   Field Team Director Julie Navarre   Members Director Leisa Fuller   Coordinators Stistant Director Leisa Fuller   Coordinators Nicky Moody   Leisa Fuller Coordinators   Field Team Coordinators   Members Director Leisa Fuller   Field Team Field Office Coordinator Nicky Moody   Leisa Fuller Cordinators Nicky Moody   Leisa Fuller (East Lansing) Caitlin Rogell-Jones (Statewide blended, OCL, weekend, Advocacy Scholars)   Cheryl Williams-Hecksel (EBTTC) Julie Navarre (CVC)   Julie Navarre (CVC) Natasha Mwanakatwe                                                                                                                                                                                                                                                                                                                                                                                                                                                                                                                                                                                                                                                                                                                                                                                                                                                                                                                                                                                                                                                                                                                                                                                                                                                                                                                   |                       |         | Academic Advisors          | Jen Scholes                              |
| BASW Team   Members   Program Director   Monaca Eaton     Members   Program Director   Jamie Griggs     Student Support   Emily Langhart     Coordinator   Emily Langhart     Staff Support   Heather Sattazhan     PhD Team   Director   Hyunkag Cho     Administrative Support   Breah Alward     Field Team   Director   Julie Navarre     Members   Director   Leisa Fuller     Members   Director   Leisa Fuller     Coordinators   Nicky Moody   Leisa Fuller     Coordinators   Nicky Moody   Leisa Fuller (East Lansing)     Caitlin Rogell-Jones (Statewide blended, OCL, weekend, Advocary Scholars)   Cheryl Williams-Hecksel (EBTTC)     Julie Navarre (CVC)   Julie Navarre (CVC)   Julie Navarre (CVC)     Teild Office Coordinator   Natasha Mwanakatwe   Community                                                                                                                                                                                                                                                                                                                                                                                                                                                                                                                                                                                                                                                                                                                                                                                                                                                                                                                                                                                                                                                                                                                                                                                                                                                                                                                             |                       |         |                            | *                                        |
| Image: second  |                       |         | Administrative Support     | Breah Alward                             |
| Academic AdvisorJamie GriggsStudent SupportEmily LanghartCoordinatorEmily LanghartPhD TeamStaff SupportHeather SattazhanMembersDirectorHyunkag ChoAdministrative SupportBreah AlwardField TeamDirectorJulie NavarreMembersDirectorLeisa FullerCoordinatorsNicky MoodyLeisa FullerCoordinatorsStaff SupportNicky MoodyField TeamField Office CoordinatorMembersNicky MoodyField TeamField Office CoordinatorStaff SupportStaff SupportStaff TeamField Office CoordinatorStaff TeamField TeamStaff TeamField TeamStaff TeamField TeamStaff TeamField TeamStaff TeamField TeamStaff Team <td< td=""><td>BASW Team</td><td></td><td></td><td></td></td<>                                                                                                                                                                                                                                                                                                                                                                                                                                                                                                                                                                                                                                                                                                                                                                                                                                                                                                                                                               | BASW Team             |         |                            |                                          |
| Student Support<br>Coordinator Emily Langhart   PhD Team Staff Support Heather Sattazhan   Members Director Hyunkag Cho   Administrative Support Breah Alward   Field Team Director Julie Navarre   Members Director Leisa Fuller   Coordinators Nicky Moody   Leisa Fuller (East Lansing)   Caitlin Rogell-Jones (Statewide blended,<br>OCL, weekend, Advocacy Scholars)   Cheryl Williams-Hecksel (EBTTC)   Julie Navarre (CVC)   Field Office Coordinator                                                                                                                                                                                                                                                                                                                                                                                                                                                                                                                                                                                                                                                                                                                                                                                                                                                                                                                                                                                                                                                                                                                                                                                                                                                                                                                                                                                                                                                                                                                                                                                                                                                   |                       | Members | Program Director           | Monaca Eaton                             |
| Coordinator   Coordinator     PhD Team   Staff Support   Heather Sattazhan     Members   Director   Hyunkag Cho     Administrative Support   Breah Alward     Field Team   Director   Julie Navarre     Members   Director   Julie Navarre     Members   Director   Julie Navarre     Coordinators   Nicky Moody     Leisa Fuller   Coordinators     Nicky Moody   Leisa Fuller (East Lansing)     Caitlin Rogell-Jones (Statewide blended, OCL, weekend, Advocacy Scholars)   Ocheryl Williams-Hecksel (EBTTC)     Julie Navarre (CVC)   Field Office Coordinator   Natasha Mwanakatwe                                                                                                                                                                                                                                                                                                                                                                                                                                                                                                                                                                                                                                                                                                                                                                                                                                                                                                                                                                                                                                                                                                                                                                                                                                                                                                                                                                                                                                                                                                                        |                       |         | Academic Advisor           | Jamie Griggs                             |
| PhD Team   Staff Support   Heather Sattazhan     PhD Team   Members   Director   Hyunkag Cho     Administrative Support   Breah Alward     Field Team   Director   Julie Navarre     Members   Director   Julie Navarre     Members   Director   Leisa Fuller     Coordinators   Nicky Moody     Leisa Fuller (East Lansing)   Caitlin Rogell-Jones (Statewide blended, OCL, weekend, Advocacy Scholars)     Cheryl Williams-Hecksel (EBTTC)   Julie Navarre (CVC)     Field Office Coordinator   Natasha Mwanakatwe                                                                                                                                                                                                                                                                                                                                                                                                                                                                                                                                                                                                                                                                                                                                                                                                                                                                                                                                                                                                                                                                                                                                                                                                                                                                                                                                                                                                                                                                                                                                                                                           |                       |         |                            | Emily Langhart                           |
| PhD Team   Members   Director   Hyunkag Cho     Administrative Support   Breah Alward     Field Team   Director   Julie Navarre     Members   Director   Julie Navarre     Assistant Director   Leisa Fuller     Coordinators   Nicky Moody     Leisa Fuller (East Lansing)   Caitlin Rogell-Jones (Statewide blended,     OCL, weekend, Advocacy Scholars)   Cheryl Williams-Hecksel (EBTTC)     Julie Navarre (CVC)   Field Office Coordinator     Natasha Mwanakatwe   Community                                                                                                                                                                                                                                                                                                                                                                                                                                                                                                                                                                                                                                                                                                                                                                                                                                                                                                                                                                                                                                                                                                                                                                                                                                                                                                                                                                                                                                                                                                                                                                                                                            |                       |         |                            |                                          |
| Image: second  |                       |         | Staff Support              | Heather Sattazhan                        |
| Field Team   Administrative Support   Breah Alward     Members   Director   Julie Navarre     Assistant Director   Leisa Fuller     Coordinators   Nicky Moody     Leisa Fuller (East Lansing)   Caitlin Rogell-Jones (Statewide blended, OCL, weekend, Advocacy Scholars)     Cheryl Williams-Hecksel (EBTTC)   Julie Navarre (CVC)     Field Office Coordinator   Natasha Mwanakatwe                                                                                                                                                                                                                                                                                                                                                                                                                                                                                                                                                                                                                                                                                                                                                                                                                                                                                                                                                                                                                                                                                                                                                                                                                                                                                                                                                                                                                                                                                                                                                                                                                                                                                                                         | PhD Team              |         |                            |                                          |
| Field Team   Administrative Support   Breah Alward     Members   Director   Julie Navarre     Assistant Director   Leisa Fuller     Coordinators   Nicky Moody     Leisa Fuller (East Lansing)   Caitlin Rogell-Jones (Statewide blended, OCL, weekend, Advocacy Scholars)     Cheryl Williams-Hecksel (EBTTC)   Julie Navarre (CVC)     Field Office Coordinator   Natasha Mwanakatwe                                                                                                                                                                                                                                                                                                                                                                                                                                                                                                                                                                                                                                                                                                                                                                                                                                                                                                                                                                                                                                                                                                                                                                                                                                                                                                                                                                                                                                                                                                                                                                                                                                                                                                                         |                       | Members | Director                   | Hyunkag Cho                              |
| MembersDirectorJulie NavarreAssistant DirectorLeisa FullerCoordinatorsNicky Moody<br>Leisa Fuller (East Lansing)<br>Caitlin Rogell-Jones (Statewide blended,<br>OCL, weekend, Advocacy Scholars)<br>Cheryl Williams-Hecksel (EBTTC)<br>Julie Navarre (CVC)Field Office CoordinatorNatasha Mwanakatwe                                                                                                                                                                                                                                                                                                                                                                                                                                                                                                                                                                                                                                                                                                                                                                                                                                                                                                                                                                                                                                                                                                                                                                                                                                                                                                                                                                                                                                                                                                                                                                                                                                                                                                                                                                                                           |                       |         | Administrative Support     | Breah Alward                             |
| Assistant Director   Leisa Fuller     Coordinators   Nicky Moody     Leisa Fuller (East Lansing)   Caitlin Rogell-Jones (Statewide blended,     COL, weekend, Advocacy Scholars)   Cheryl Williams-Hecksel (EBTTC)     Julie Navarre (CVC)   Field Office Coordinator     Natasha Mwanakatwe   Natasha Mwanakatwe                                                                                                                                                                                                                                                                                                                                                                                                                                                                                                                                                                                                                                                                                                                                                                                                                                                                                                                                                                                                                                                                                                                                                                                                                                                                                                                                                                                                                                                                                                                                                                                                                                                                                                                                                                                              | Field Team            |         |                            |                                          |
| Assistant Director   Leisa Fuller     Coordinators   Nicky Moody     Leisa Fuller (East Lansing)   Caitlin Rogell-Jones (Statewide blended,     COL, weekend, Advocacy Scholars)   Cheryl Williams-Hecksel (EBTTC)     Julie Navarre (CVC)   Field Office Coordinator     Natasha Mwanakatwe   Natasha Mwanakatwe                                                                                                                                                                                                                                                                                                                                                                                                                                                                                                                                                                                                                                                                                                                                                                                                                                                                                                                                                                                                                                                                                                                                                                                                                                                                                                                                                                                                                                                                                                                                                                                                                                                                                                                                                                                              |                       | Members | Director                   | Julie Navarre                            |
| Coordinators   Nicky Moody     Leisa Fuller (East Lansing)   Caitlin Rogell-Jones (Statewide blended,     CCL, weekend, Advocacy Scholars)   Cheryl Williams-Hecksel (EBTTC)     Julie Navarre (CVC)   Field Office Coordinator     Natasha Mwanakatwe   Natasha Mwanakatwe                                                                                                                                                                                                                                                                                                                                                                                                                                                                                                                                                                                                                                                                                                                                                                                                                                                                                                                                                                                                                                                                                                                                                                                                                                                                                                                                                                                                                                                                                                                                                                                                                                                                                                                                                                                                                                    |                       |         |                            |                                          |
| Leisa Fuller (East Lansing)     Caitlin Rogell-Jones (Statewide blended,<br>OCL, weekend, Advocacy Scholars)<br>Cheryl Williams-Hecksel (EBTTC)<br>Julie Navarre (CVC)     Field Office Coordinator   Natasha Mwanakatwe     Community<br>Programs   Image: Community of the second se                                                                                                                                        |                       |         |                            |                                          |
| OCL, weekend, Advocacy Scholars)     Cheryl Williams-Hecksel (EBTTC)     Julie Navarre (CVC)     Field Office Coordinator     Natasha Mwanakatwe     Community     Programs                                                                                                                                                                                                                                                                                                                                                                                                                                                                                                                                                                                                                                                                                                                                                                                                                                                                                                                                                                                                                                                                                                                                                                                                                                                                                                                                                                                                                                                                                                                                                                                                                                                                                                                                                                                                                                                                                                                                    |                       |         |                            |                                          |
| Cheryl Williams-Hecksel (EBTTC)   Julie Navarre (CVC)   Field Office Coordinator   Natasha Mwanakatwe   Community   Programs                                                                                                                                                                                                                                                                                                                                                                                                                                                                                                                                                                                                                                                                                                                                                                                                                                                                                                                                                                                                                                                                                                                                                                                                                                                                                                                                                                                                                                                                                                                                                                                                                                                                                                                                                                                                                                                                                                                                                                                   |                       |         |                            | Caitlin Rogell-Jones (Statewide blended, |
| Image: Second system Second system Second system   Image: Second system Field Office Coordinator Natasha Mwanakatwe   Community Field Office Coordinator Natasha Mwanakatwe   Programs Image: Second system Image: Second system                                                                                                                                                                                                                                                                                                                                                                                                                                                                                                                                                                                                                                                                                                                                                                                                                                                                                                                                                                                                                                                                                                                                                                                                                                                                                                                                                                                                                                                                                                                                                                                                                                                                                                                                                                                                                                                                               |                       |         |                            |                                          |
| Field Office Coordinator Natasha Mwanakatwe   Community Programs                                                                                                                                                                                                                                                                                                                                                                                                                                                                                                                                                                                                                                                                                                                                                                                                                                                                                                                                                                                                                                                                                                                                                                                                                                                                                                                                                                                                                                                                                                                                                                                                                                                                                                                                                                                                                                                                                                                                                                                                                                               |                       |         |                            |                                          |
| Community<br>Programs                                                                                                                                                                                                                                                                                                                                                                                                                                                                                                                                                                                                                                                                                                                                                                                                                                                                                                                                                                                                                                                                                                                                                                                                                                                                                                                                                                                                                                                                                                                                                                                                                                                                                                                                                                                                                                                                                                                                                                                                                                                                                          |                       |         |                            |                                          |
| Programs Programs                                                                                                                                                                                                                                                                                                                                                                                                                                                                                                                                                                                                                                                                                                                                                                                                                                                                                                                                                                                                                                                                                                                                                                                                                                                                                                                                                                                                                                                                                                                                                                                                                                                                                                                                                                                                                                                                                                                                                                                                                                                                                              |                       |         | Field Office Coordinator   | Natasha Mwanakatwe                       |
|                                                                                                                                                                                                                                                                                                                                                                                                                                                                                                                                                                                                                                                                                                                                                                                                                                                                                                                                                                                                                                                                                                                                                                                                                                                                                                                                                                                                                                                                                                                                                                                                                                                                                                                                                                                                                                                                                                                                                                                                                                                                                                                | Community<br>Programs |         |                            |                                          |
| I VIEMDELS I DIFECTOR I VIENEE BROCK                                                                                                                                                                                                                                                                                                                                                                                                                                                                                                                                                                                                                                                                                                                                                                                                                                                                                                                                                                                                                                                                                                                                                                                                                                                                                                                                                                                                                                                                                                                                                                                                                                                                                                                                                                                                                                                                                                                                                                                                                                                                           |                       | Members | Director                   | Michele Brock                            |

#### MSW Team Role and (Supervisor)

Takisha LaShore- Director (Anne Hughes) Kelly Fornwalt- Assistant Director (Takisha LaShore) Jen Scholes- Advisor (Kelly Fornwalt) Breah Alward- Administrative Support (Aubree Montie)