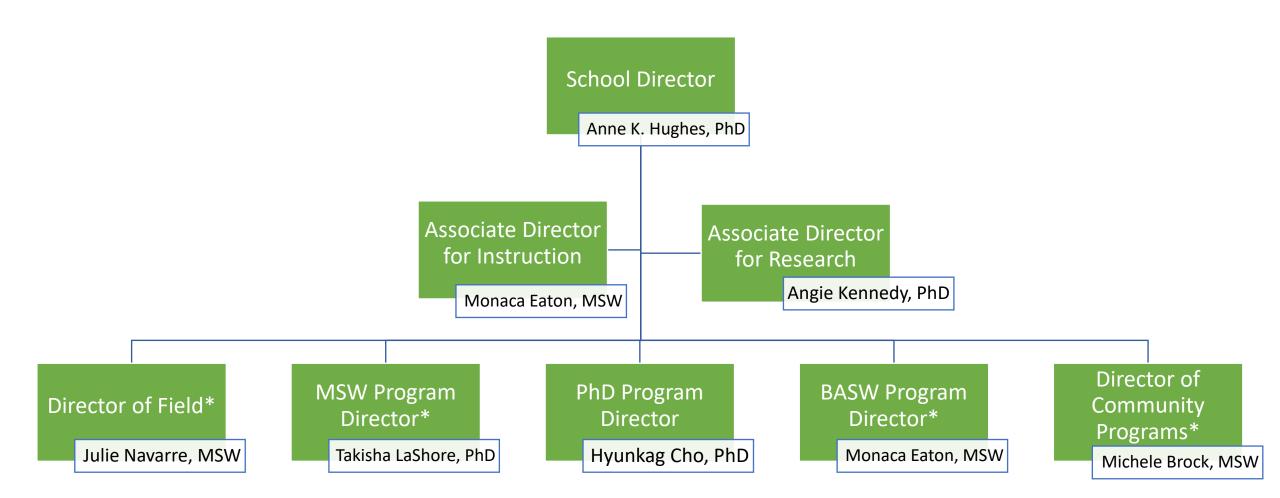

#### School of Social Work Organization/Teams

| Team Members School Director Anne Hughes   Members School Director Anne Hughes   Associate Directors Monaca Eaton<br>Angie Kennedy   Academic Program Takisha LaShore (MSW)   Director of Field Julie Navarre   Director of Community<br>Programs Michele Brock   MSW Team Program Director Takisha LaShore   Members Program Director Takisha LaShore   Academic Advisor Jen Scholes   Kelly Fornwalt Academic Advisor   Academic Advisor Jamie Griggs   Members Program Director   Members Student Support   Emily Langhart Coordinator   Members Director   Members Director   Members Director   Members Director   Members Director   Members                                                                                                                                                                                                                                                                                                                                                                                                                                                                                                                                                                                                                                                                                                                                                                                                                                                                                                                                                                                                                                                                                                                                                                                                          | Administrative        |         |                            |                                          |
|----------------------------------------------------------------------------------------------------------------------------------------------------------------------------------------------------------------------------------------------------------------------------------------------------------------------------------------------------------------------------------------------------------------------------------------------------------------------------------------------------------------------------------------------------------------------------------------------------------------------------------------------------------------------------------------------------------------------------------------------------------------------------------------------------------------------------------------------------------------------------------------------------------------------------------------------------------------------------------------------------------------------------------------------------------------------------------------------------------------------------------------------------------------------------------------------------------------------------------------------------------------------------------------------------------------------------------------------------------------------------------------------------------------------------------------------------------------------------------------------------------------------------------------------------------------------------------------------------------------------------------------------------------------------------------------------------------------------------------------------------------------------------------------------------------------------------------------------------------------------------------------------------------------------------------------------------------------------------------------------------------------------------------------------------------------------------------------------------------------|-----------------------|---------|----------------------------|------------------------------------------|
| Associate Directors Monaca Eaton<br>Angle Kennedy   Academic Program<br>Directors Takisha LaShore (MSW)<br>Monaca Eaton (BASW)<br>Hyunkag Cho (PhD)   Director of Field Julie Navarre   Director of Community<br>Programs Michele Brock   MSW Team Academic Advisors   Members Program Director   Academic Advisors Janis Scholes   Academic Advisors Brea Scholes   Academic Advisors Janis Choles   Academic Advisors Janis Griggs   BASW Team Members   Members Program Director   Academic Advisor Jamie Griggs   Student Support Emily Langhart   Coordinator Emily Langhart   Staff Support Heather Sattazhan   PhD Team Director   Members Director   Members Director   Administrative Support Emily Langhart   Coordinator Breah Alward   Members Director   Hyunkag Cho Administrative Support   Kielly Forous Kelly Cho   Kelly Cho Administrative Support   Liela Fuller Administrative Support   Liela Fuller Administrative Support   Kelly Forous Assistant Director   Li                                                                                                                                                                                                                                                                                                                                                                                                                                                                                                                                                                                                                                                                                                                                                                                                                                                                                                                                                                                                                                                                                                                       | Team                  |         |                            |                                          |
| Associate Directors Monaca Eaton<br>Angle Kennedy   Academic Program<br>Directors Takisha LaShore (MSW)<br>Monaca Eaton (BASW)<br>Hyunkag Cho (PhD)   Director of Field Julie Navarre   Director of Community<br>Programs Michele Brock   MSW Team Members   Members Program Director   Academic Advisors Jen Scholes<br>Kelly Fornwalt   Academic Advisors Breah Scholes<br>Kelly Fornwalt   Academic Advisors Jamie Griggs   Members Program Director   Kelly Fornwalt Academic Advisor   BASW Team Academic Advisor   Members Program Director   Members Program Director   Members Program Director   Members Program Director   Members Student Support   Emily Langhart Coordinator   Coordinator Emily Langhart   Members Director   Kelly Fornwalt Staff Support   Breah Alward Staff Support   Kelly Foro                                                                                                                                                                                                                                                                                                                                                                                                                                                                                                                                                                                                                                                                                                                                                                                                                                                                                                                                                                                                                                                                                                                                                        |                       | Members | School Director            | Anne Hughes                              |
| Academic Program<br>DirectorsTakisha LaShore (MSW)<br>Monaca Eaton (BASW)<br>Hyunkag Cho (PhD)Director of FieldJulie NavarreDirector of Community<br>ProgramsMichele BrockMSW TeamMembersProgram Director<br>Assistant Program DirectorMembersProgram DirectorTakisha LaShore<br>Kelly FornwaltAcademic AdvisorsJen Scholes<br>Kelly FornwaltBASW TeamAcademic AdvisorsJen Scholes<br>Kelly FornwaltBASW TeamAcademic AdvisorsJen Scholes<br>Kelly FornwaltBASW TeamStudent SupportBreah AlwardMembersProgram DirectorMonaca EatonAcademic AdvisorJamie GriggsStudent SupportEmily LanghartCoordinatorEmily LanghartMembersDirectorHyunkag ChoMembersDirectorJulie NavarreAdministrative SupportBreah AlwardPhD TeamDirectorJulie NavarreMembersDirectorJulie NavarreAdministrative SupportBreah AlwardField TeamCoordinatorMembersDirectorJulie NavarreCoordinatorsLiesa FullerMembersCoordinatorsField TeamField Office CoordinatorMembersPicetorMembersDirectorMembersDirectorMembersDirectorMembersDirectorMembersCoordinatorsKelly CoordinatorsNicky Moody<br>Leisa Fuller (East Lansing)<br>Catiln Rogell-Jones (Statewide blended,<br><td></td> <td></td> <td>Associate Directors</td> <td></td>                                                                                                                                                                                                                                                                                                                                                                                                                                                                                                                                                                                                                                                                                                                                                                                                                                                                                                        |                       |         | Associate Directors        |                                          |
| DirectorsMonaca Eaton (BASW)<br>Hyunkag Cho (PhD)Director of FieldJulie NavarreDirector of Community<br>ProgramsMichele BrockMSW TeamImage: State Stat                                                                                             |                       |         |                            | Angie Kennedy                            |
| Image: state of the state of |                       |         | Academic Program           | Takisha LaShore (MSW)                    |
| Director of FieldJulie NavarreDirector of Community<br>ProgramsMichele BrockMSW TeamImage: Community Program DirectorTakisha LaShoreMembersProgram DirectorKelly FornwaltAcademic AdvisorsJen Scholes<br>Kelly FornwaltAcademic AdvisorsJen Scholes<br>Kelly FornwaltBASW TeamImage: Community Program DirectorMonaca EatonMembersProgram DirectorMonaca EatonAcademic AdvisorJamie GriggsStudent SupportEmily LanghartCoordinatorStaff SupportPhD TeamImage: Community SupportMembersDirectorMembersDirectorMembersDirectorMembersDirectorMembersDirectorMembersDirectorMembersDirectorMembersDirectorMembersDirectorMembersDirectorMembersDirectorMembersDirectorMembersDirectorMembersCoordinatorCoordinatorLeisa FullerCoordinatorLeisa FullerField TeamCoordinatorField TeamField Office CoordinatorField Office CoordinatorNicky Moody<br>Leisa Fuller (East Lansing)<br>Catitin Rogel-Jones (Statewide blended,<br>OCL, weekend, Advocary Scholars)<br>                                                                                                                                                                                                                                                                                                                                                                                                                                                                                                                                                                                                                                                                                                                                                                                                                                                                                                                                                                                                                                                                                                                                                 |                       |         | Directors                  | Monaca Eaton (BASW)                      |
| Director of Community<br>Programs Michele Brock   MSW Team Program Director Takisha LaShore   Members Program Director Kelly Fornwalt   Academic Advisors Jen Scholes<br>Kelly Fornwalt   Academic Advisors Jen Scholes<br>Kelly Fornwalt   BASW Team Administrative Support Breah Alward   Members Program Director Monaca Eaton   Academic Advisor Jamie Griggs   Student Support Emily Langhart   Coordinator Emily Langhart   Members Director Hyunkag Cho   Members Director Hyunkag Cho   Members Director Julie Navarre   Field Team Coordinators Nicky Moody<br>Leisa Fuller (East Lansing)<br>Caitlin Rogell-Jones (Statewide blended,<br>OCL, weekend, Advocacy Scholars)<br>Cheryl Williams-Hecksel (EBTTC)<br>Julie Navarre (CVC)   Field Office Coordinator Natasha Mwanakatwe                                                                                                                                                                                                                                                                                                                                                                                                                                                                                                                                                                                                                                                                                                                                                                                                                                                                                                                                                                                                                                                                                                                                                                                                                                                                                                                    |                       |         |                            | Hyunkag Cho (PhD)                        |
| MSW TeamProgramsMSW TeamMembersProgram DirectorTakisha LaShoreAssistant Program DirectorKelly FornwaltAcademic AdvisorsJen Scholes<br>Kelly FornwaltAcademic AdvisorsJen Scholes<br>Kelly FornwaltBASW TeamAdministrative SupportBreah AlwardBASW TeamProgram DirectorMonaca Eaton<br>Academic AdvisorAcademic AdvisorJamie GriggsStudent SupportEmily Langhart<br>CoordinatorCoordinatorStaff SupportHeather SattazhanProgram DirectorMembersDirectorMembersDirectorMembersDirectorMembersDirectorMembersDirectorMembersDirectorMembersDirectorMembersDirectorJulie NavarreField TeamCoordinatorsKelly FordinatorsNicky Moody<br>Leisa FullerField Office CoordinatorNicky Moody<br>Leisa Fuller (East Lansing)<br>Caitlin Rogell-Jones (Statewide blended,<br>OCL, weekend, Advocacy Scholars)<br>Cheryl Williams-Hecksel (EBTTC)<br>Julie Navarre (CVC)Field Office CoordinatorNatasha Mwanakatwe                                                                                                                                                                                                                                                                                                                                                                                                                                                                                                                                                                                                                                                                                                                                                                                                                                                                                                                                                                                                                                                                                                                                                                                                           |                       |         | Director of Field          | Julie Navarre                            |
| MSW Team Members Program Director Takisha LaShore   Assistant Program Director Kelly Fornwalt   Academic Advisors Jen Scholes<br>Kelly Fornwalt   Academic Advisors Jen Scholes<br>Kelly Fornwalt   BASW Team Administrative Support Breah Alward   Members Program Director Monaca Eaton   Academic Advisor Jamie Griggs   Student Support Emily Langhart   Coordinator Staff Support   Heather Sattazhan PhD Team   Members Director Hyunkag Cho   Members Director Julie Navarre   Assistant Director Leisa Fuller   Members Director Leisa Fuller   Members Director Leisa Fuller (East Lansing)<br>Caitlin Rogell-Jones (Statewide blended,<br>OCL, weekend, Advocacy Scholars)<br>Cheryl Williams-Hecksel (EBTTC)<br>Julie Navarre (CVC)   Field Office Coordinator Natasha Mwanakatwe                                                                                                                                                                                                                                                                                                                                                                                                                                                                                                                                                                                                                                                                                                                                                                                                                                                                                                                                                                                                                                                                                                                                                                                                                                                                                                                   |                       |         |                            | Michele Brock                            |
| Assistant Program Director   Kelly Fornwalt     Academic Advisors   Jen Scholes     Kelly Fornwalt   Breah Alward     BASW Team   Administrative Support   Breah Alward     Members   Program Director   Monaca Eaton     Academic Advisor   Jamie Griggs     Student Support   Emily Langhart     Coordinator   Coordinator     Members   Director     Members   Director     Administrative Support   Hyunkag Cho     Administrative Support   Breah Alward     Field Team   Director     Members   Director     Members   Director     Assistant Director   Leisa Fuller     Coordinators   Nicky Moody     Leisa Fuller   Nicky Moody     Leisa Fuller (East Lansing)   Caitlin Rogell-Jones (Statewide blended, OCL, weekend, Advocacy Scholars)     Cheryl Williams-Hecksel (EBTTC)   Julie Navarre (CVC)     Julie Navarre (CVC)   Field Office Coordinator                                                                                                                                                                                                                                                                                                                                                                                                                                                                                                                                                                                                                                                                                                                                                                                                                                                                                                                                                                                                                                                                                                                                                                                                                                             | MSW Team              |         |                            |                                          |
| Academic Advisors   Jen Scholes<br>Kelly Fornwalt     BASW Team   Administrative Support   Breah Alward     BASW Team   Members   Program Director   Monaca Eaton     Academic Advisor   Jamie Griggs   Student Support   Emily Langhart     Coordinator   Student Support   Emily Langhart     PhD Team   Staff Support   Heather Sattazhan     Members   Director   Hyunkag Cho     Members   Director   Breah Alward     Field Team   Director   Julie Navarre     Coordinators   Julie Navarre   Coordinator     Field Team   Coordinators   Julie Navarre     Members   Director   Julie Navarre     Coordinators   Nicky Moody   Leisa Fuller     Coordinators   Nicky Moody   Leisa Fuller (East Lansing)     Caitlin Rogell-Jones (Statewide blended, OCL, weekend, Advocacy Scholars)   Cheryl Williams-Hecksel (EBTTC)     Julie Navarre (CVC)   Natasha Mwanakatwe   Community     Programs   Field Office Coordinator   Natasha Mwanakatwe                                                                                                                                                                                                                                                                                                                                                                                                                                                                                                                                                                                                                                                                                                                                                                                                                                                                                                                                                                                                                                                                                                                                                         |                       | Members | Program Director           | Takisha LaShore                          |
| Image: state s |                       |         | Assistant Program Director | Kelly Fornwalt                           |
| BASW Team Administrative Support Breah Alward   BASW Team Members Program Director Monaca Eaton   Academic Advisor Jamie Griggs   Student Support Emily Langhart   Coordinator Coordinator   PhD Team Director Hyunkag Cho   Members Director Hyunkag Cho   Field Team Director Julie Navarre   Members Director Leisa Fuller   Coordinators Stistant Director Leisa Fuller   Coordinators Nicky Moody   Leisa Fuller Coordinators   Field Team Coordinators   Members Director Leisa Fuller   Field Team Field Office Coordinator Nicky Moody   Leisa Fuller Cordinators Nicky Moody   Leisa Fuller (East Lansing) Caitlin Rogell-Jones (Statewide blended, OCL, weekend, Advocacy Scholars)   Cheryl Williams-Hecksel (EBTTC) Julie Navarre (CVC)   Julie Navarre (CVC) Natasha Mwanakatwe                                                                                                                                                                                                                                                                                                                                                                                                                                                                                                                                                                                                                                                                                                                                                                                                                                                                                                                                                                                                                                                                                                                                                                                                                                                                                                                   |                       |         | Academic Advisors          | Jen Scholes                              |
| BASW Team   Members   Program Director   Monaca Eaton     Members   Program Director   Jamie Griggs     Student Support   Emily Langhart     Coordinator   Emily Langhart     Staff Support   Heather Sattazhan     PhD Team   Director   Hyunkag Cho     Administrative Support   Breah Alward     Field Team   Director   Julie Navarre     Members   Director   Leisa Fuller     Members   Director   Leisa Fuller     Coordinators   Nicky Moody   Leisa Fuller     Coordinators   Nicky Moody   Leisa Fuller (East Lansing)     Caitlin Rogell-Jones (Statewide blended, OCL, weekend, Advocary Scholars)   Cheryl Williams-Hecksel (EBTTC)     Julie Navarre (CVC)   Julie Navarre (CVC)   Julie Navarre (CVC)     Teild Office Coordinator   Natasha Mwanakatwe   Community                                                                                                                                                                                                                                                                                                                                                                                                                                                                                                                                                                                                                                                                                                                                                                                                                                                                                                                                                                                                                                                                                                                                                                                                                                                                                                                             |                       |         |                            | *                                        |
| Image: second  |                       |         | Administrative Support     | Breah Alward                             |
| Academic AdvisorJamie GriggsStudent SupportEmily LanghartCoordinatorEmily LanghartPhD TeamStaff SupportHeather SattazhanMembersDirectorHyunkag ChoAdministrative SupportBreah AlwardField TeamDirectorJulie NavarreMembersDirectorLeisa FullerCoordinatorsNicky MoodyLeisa FullerCoordinatorsStaff SupportNicky MoodyField TeamField Office CoordinatorMembersNicky MoodyField TeamField Office CoordinatorStaff SupportStaff SupportStaff TeamField Office CoordinatorStaff TeamField TeamStaff TeamField TeamStaff TeamField TeamStaff TeamField TeamStaff TeamField TeamStaff Team <td< td=""><td>BASW Team</td><td></td><td></td><td></td></td<>                                                                                                                                                                                                                                                                                                                                                                                                                                                                                                                                                                                                                                                                                                                                                                                                                                                                                                                                                               | BASW Team             |         |                            |                                          |
| Student Support<br>Coordinator Emily Langhart   PhD Team Staff Support Heather Sattazhan   Members Director Hyunkag Cho   Administrative Support Breah Alward   Field Team Director Julie Navarre   Members Director Leisa Fuller   Coordinators Nicky Moody   Leisa Fuller (East Lansing)   Caitlin Rogell-Jones (Statewide blended,<br>OCL, weekend, Advocacy Scholars)   Cheryl Williams-Hecksel (EBTTC)   Julie Navarre (CVC)   Field Office Coordinator                                                                                                                                                                                                                                                                                                                                                                                                                                                                                                                                                                                                                                                                                                                                                                                                                                                                                                                                                                                                                                                                                                                                                                                                                                                                                                                                                                                                                                                                                                                                                                                                                                                   |                       | Members | Program Director           | Monaca Eaton                             |
| Coordinator   Coordinator     PhD Team   Staff Support   Heather Sattazhan     Members   Director   Hyunkag Cho     Administrative Support   Breah Alward     Field Team   Director   Julie Navarre     Members   Director   Julie Navarre     Members   Director   Julie Navarre     Coordinators   Nicky Moody     Leisa Fuller   Coordinators     Nicky Moody   Leisa Fuller (East Lansing)     Caitlin Rogell-Jones (Statewide blended, OCL, weekend, Advocacy Scholars)   Ocheryl Williams-Hecksel (EBTTC)     Julie Navarre (CVC)   Field Office Coordinator   Natasha Mwanakatwe                                                                                                                                                                                                                                                                                                                                                                                                                                                                                                                                                                                                                                                                                                                                                                                                                                                                                                                                                                                                                                                                                                                                                                                                                                                                                                                                                                                                                                                                                                                        |                       |         | Academic Advisor           | Jamie Griggs                             |
| PhD Team   Staff Support   Heather Sattazhan     PhD Team   Members   Director   Hyunkag Cho     Administrative Support   Breah Alward     Field Team   Director   Julie Navarre     Members   Director   Julie Navarre     Members   Director   Leisa Fuller     Coordinators   Nicky Moody     Leisa Fuller (East Lansing)   Caitlin Rogell-Jones (Statewide blended, OCL, weekend, Advocacy Scholars)     Cheryl Williams-Hecksel (EBTTC)   Julie Navarre (CVC)     Field Office Coordinator   Natasha Mwanakatwe                                                                                                                                                                                                                                                                                                                                                                                                                                                                                                                                                                                                                                                                                                                                                                                                                                                                                                                                                                                                                                                                                                                                                                                                                                                                                                                                                                                                                                                                                                                                                                                           |                       |         |                            | Emily Langhart                           |
| PhD Team   Members   Director   Hyunkag Cho     Administrative Support   Breah Alward     Field Team   Director   Julie Navarre     Members   Director   Julie Navarre     Assistant Director   Leisa Fuller     Coordinators   Nicky Moody     Leisa Fuller (East Lansing)   Caitlin Rogell-Jones (Statewide blended,     OCL, weekend, Advocacy Scholars)   Cheryl Williams-Hecksel (EBTTC)     Julie Navarre (CVC)   Field Office Coordinator     Natasha Mwanakatwe   Community                                                                                                                                                                                                                                                                                                                                                                                                                                                                                                                                                                                                                                                                                                                                                                                                                                                                                                                                                                                                                                                                                                                                                                                                                                                                                                                                                                                                                                                                                                                                                                                                                            |                       |         |                            |                                          |
| Image: second  |                       |         | Staff Support              | Heather Sattazhan                        |
| Field Team   Administrative Support   Breah Alward     Members   Director   Julie Navarre     Assistant Director   Leisa Fuller     Coordinators   Nicky Moody     Leisa Fuller (East Lansing)   Caitlin Rogell-Jones (Statewide blended, OCL, weekend, Advocacy Scholars)     Cheryl Williams-Hecksel (EBTTC)   Julie Navarre (CVC)     Field Office Coordinator   Natasha Mwanakatwe                                                                                                                                                                                                                                                                                                                                                                                                                                                                                                                                                                                                                                                                                                                                                                                                                                                                                                                                                                                                                                                                                                                                                                                                                                                                                                                                                                                                                                                                                                                                                                                                                                                                                                                         | PhD Team              |         |                            |                                          |
| Field Team   Administrative Support   Breah Alward     Members   Director   Julie Navarre     Assistant Director   Leisa Fuller     Coordinators   Nicky Moody     Leisa Fuller (East Lansing)   Caitlin Rogell-Jones (Statewide blended, OCL, weekend, Advocacy Scholars)     Cheryl Williams-Hecksel (EBTTC)   Julie Navarre (CVC)     Field Office Coordinator   Natasha Mwanakatwe                                                                                                                                                                                                                                                                                                                                                                                                                                                                                                                                                                                                                                                                                                                                                                                                                                                                                                                                                                                                                                                                                                                                                                                                                                                                                                                                                                                                                                                                                                                                                                                                                                                                                                                         |                       | Members | Director                   | Hyunkag Cho                              |
| MembersDirectorJulie NavarreAssistant DirectorLeisa FullerCoordinatorsNicky Moody<br>Leisa Fuller (East Lansing)<br>Caitlin Rogell-Jones (Statewide blended,<br>OCL, weekend, Advocacy Scholars)<br>Cheryl Williams-Hecksel (EBTTC)<br>Julie Navarre (CVC)Field Office CoordinatorNatasha Mwanakatwe                                                                                                                                                                                                                                                                                                                                                                                                                                                                                                                                                                                                                                                                                                                                                                                                                                                                                                                                                                                                                                                                                                                                                                                                                                                                                                                                                                                                                                                                                                                                                                                                                                                                                                                                                                                                           |                       |         | Administrative Support     | Breah Alward                             |
| Assistant Director   Leisa Fuller     Coordinators   Nicky Moody     Leisa Fuller (East Lansing)   Caitlin Rogell-Jones (Statewide blended,     COL, weekend, Advocacy Scholars)   Cheryl Williams-Hecksel (EBTTC)     Julie Navarre (CVC)   Field Office Coordinator     Natasha Mwanakatwe   Natasha Mwanakatwe                                                                                                                                                                                                                                                                                                                                                                                                                                                                                                                                                                                                                                                                                                                                                                                                                                                                                                                                                                                                                                                                                                                                                                                                                                                                                                                                                                                                                                                                                                                                                                                                                                                                                                                                                                                              | Field Team            |         |                            |                                          |
| Assistant Director   Leisa Fuller     Coordinators   Nicky Moody     Leisa Fuller (East Lansing)   Caitlin Rogell-Jones (Statewide blended,     COL, weekend, Advocacy Scholars)   Cheryl Williams-Hecksel (EBTTC)     Julie Navarre (CVC)   Field Office Coordinator     Natasha Mwanakatwe   Natasha Mwanakatwe                                                                                                                                                                                                                                                                                                                                                                                                                                                                                                                                                                                                                                                                                                                                                                                                                                                                                                                                                                                                                                                                                                                                                                                                                                                                                                                                                                                                                                                                                                                                                                                                                                                                                                                                                                                              |                       | Members | Director                   | Julie Navarre                            |
| Coordinators   Nicky Moody     Leisa Fuller (East Lansing)   Caitlin Rogell-Jones (Statewide blended,     CCL, weekend, Advocacy Scholars)   Cheryl Williams-Hecksel (EBTTC)     Julie Navarre (CVC)   Field Office Coordinator     Natasha Mwanakatwe   Natasha Mwanakatwe                                                                                                                                                                                                                                                                                                                                                                                                                                                                                                                                                                                                                                                                                                                                                                                                                                                                                                                                                                                                                                                                                                                                                                                                                                                                                                                                                                                                                                                                                                                                                                                                                                                                                                                                                                                                                                    |                       |         |                            |                                          |
| Leisa Fuller (East Lansing)     Caitlin Rogell-Jones (Statewide blended,<br>OCL, weekend, Advocacy Scholars)<br>Cheryl Williams-Hecksel (EBTTC)<br>Julie Navarre (CVC)     Field Office Coordinator   Natasha Mwanakatwe     Community<br>Programs   Image: Community of the second se                                                                                                                                        |                       |         |                            |                                          |
| OCL, weekend, Advocacy Scholars)     Cheryl Williams-Hecksel (EBTTC)     Julie Navarre (CVC)     Field Office Coordinator     Natasha Mwanakatwe     Community     Programs                                                                                                                                                                                                                                                                                                                                                                                                                                                                                                                                                                                                                                                                                                                                                                                                                                                                                                                                                                                                                                                                                                                                                                                                                                                                                                                                                                                                                                                                                                                                                                                                                                                                                                                                                                                                                                                                                                                                    |                       |         |                            |                                          |
| Cheryl Williams-Hecksel (EBTTC)   Julie Navarre (CVC)   Field Office Coordinator   Natasha Mwanakatwe   Community   Programs                                                                                                                                                                                                                                                                                                                                                                                                                                                                                                                                                                                                                                                                                                                                                                                                                                                                                                                                                                                                                                                                                                                                                                                                                                                                                                                                                                                                                                                                                                                                                                                                                                                                                                                                                                                                                                                                                                                                                                                   |                       |         |                            | Caitlin Rogell-Jones (Statewide blended, |
| Image: Second system Second system Second system   Image: Second system Field Office Coordinator Natasha Mwanakatwe   Community Field Office Coordinator Natasha Mwanakatwe   Programs Image: Second system Image: Second system                                                                                                                                                                                                                                                                                                                                                                                                                                                                                                                                                                                                                                                                                                                                                                                                                                                                                                                                                                                                                                                                                                                                                                                                                                                                                                                                                                                                                                                                                                                                                                                                                                                                                                                                                                                                                                                                               |                       |         |                            |                                          |
| Field Office Coordinator Natasha Mwanakatwe   Community Programs                                                                                                                                                                                                                                                                                                                                                                                                                                                                                                                                                                                                                                                                                                                                                                                                                                                                                                                                                                                                                                                                                                                                                                                                                                                                                                                                                                                                                                                                                                                                                                                                                                                                                                                                                                                                                                                                                                                                                                                                                                               |                       |         |                            |                                          |
| Community<br>Programs                                                                                                                                                                                                                                                                                                                                                                                                                                                                                                                                                                                                                                                                                                                                                                                                                                                                                                                                                                                                                                                                                                                                                                                                                                                                                                                                                                                                                                                                                                                                                                                                                                                                                                                                                                                                                                                                                                                                                                                                                                                                                          |                       |         |                            |                                          |
| Programs Programs                                                                                                                                                                                                                                                                                                                                                                                                                                                                                                                                                                                                                                                                                                                                                                                                                                                                                                                                                                                                                                                                                                                                                                                                                                                                                                                                                                                                                                                                                                                                                                                                                                                                                                                                                                                                                                                                                                                                                                                                                                                                                              |                       |         | Field Office Coordinator   | Natasha Mwanakatwe                       |
|                                                                                                                                                                                                                                                                                                                                                                                                                                                                                                                                                                                                                                                                                                                                                                                                                                                                                                                                                                                                                                                                                                                                                                                                                                                                                                                                                                                                                                                                                                                                                                                                                                                                                                                                                                                                                                                                                                                                                                                                                                                                                                                | Community<br>Programs |         |                            |                                          |
| I VIEMDELS I DIFECTOR I VIENEE BROCK                                                                                                                                                                                                                                                                                                                                                                                                                                                                                                                                                                                                                                                                                                                                                                                                                                                                                                                                                                                                                                                                                                                                                                                                                                                                                                                                                                                                                                                                                                                                                                                                                                                                                                                                                                                                                                                                                                                                                                                                                                                                           |                       | Members | Director                   | Michele Brock                            |

## Michigan State University School of Social Work Administrative Team

\* See team organization chart for detail

MSU School of Social Work BASW Program Team

MSU School of Social Work Community Programs