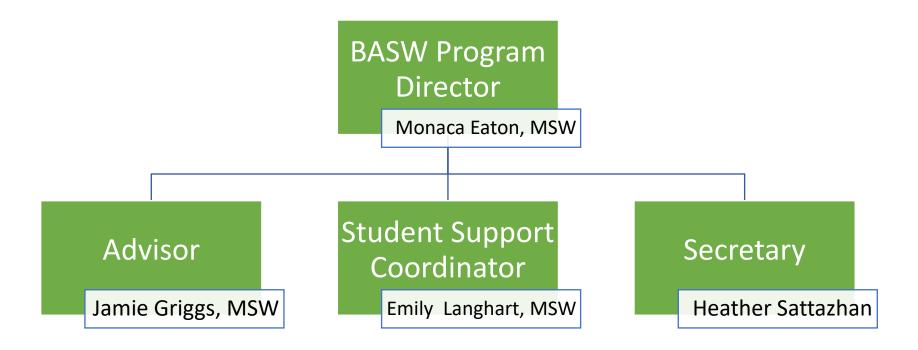

#### School of Social Work Organization/Teams

| Team Members School Director Anne Hughes   Members School Director Anne Hughes   Associate Directors Monaca Eaton<br>Angie Kennedy   Academic Program Takisha LaShore (MSW)   Director of Field Julie Navarre   Director of Community<br>Programs Michele Brock   MSW Team Program Director Takisha LaShore   Members Program Director Takisha LaShore   Academic Advisor Jen Scholes   Kelly Fornwalt Academic Advisor   Academic Advisor Jamie Griggs   Members Program Director   Members Student Support   Emily Langhart Coordinator   Members Director   Members Director   Members Director   Members Director   Members Director   Members                                                                                                                                                                                                                                                                                                                                                                                                                                                                                                                                                                                                                                                                                                                                                                                                                                                                                                                                                                                                                                                                                                                                                                                                          | Administrative        |         |                            |                                          |
|----------------------------------------------------------------------------------------------------------------------------------------------------------------------------------------------------------------------------------------------------------------------------------------------------------------------------------------------------------------------------------------------------------------------------------------------------------------------------------------------------------------------------------------------------------------------------------------------------------------------------------------------------------------------------------------------------------------------------------------------------------------------------------------------------------------------------------------------------------------------------------------------------------------------------------------------------------------------------------------------------------------------------------------------------------------------------------------------------------------------------------------------------------------------------------------------------------------------------------------------------------------------------------------------------------------------------------------------------------------------------------------------------------------------------------------------------------------------------------------------------------------------------------------------------------------------------------------------------------------------------------------------------------------------------------------------------------------------------------------------------------------------------------------------------------------------------------------------------------------------------------------------------------------------------------------------------------------------------------------------------------------------------------------------------------------------------------------------------------------|-----------------------|---------|----------------------------|------------------------------------------|
| Associate Directors Monaca Eaton<br>Angle Kennedy   Academic Program<br>Directors Takisha LaShore (MSW)<br>Monaca Eaton (BASW)<br>Hyunkag Cho (PhD)   Director of Field Julie Navarre   Director of Community<br>Programs Michele Brock   MSW Team Academic Advisors   Members Program Director   Academic Advisors Janis Scholes   Academic Advisors Brea Scholes   Academic Advisors Janis Choles   Academic Advisors Janis Griggs   BASW Team Members   Members Program Director   Academic Advisor Jamie Griggs   Student Support Emily Langhart   Coordinator Emily Langhart   Staff Support Heather Sattazhan   PhD Team Director   Members Director   Members Director   Administrative Support Emily Langhart   Coordinator Breah Alward   Members Director   Hyunkag Cho Administrative Support   Kielly Forous Kelly Cho   Kelly Cho Administrative Support   Liela Fuller Administrative Support   Liela Fuller Administrative Support   Kelly Forous Assistant Director   Li                                                                                                                                                                                                                                                                                                                                                                                                                                                                                                                                                                                                                                                                                                                                                                                                                                                                                                                                                                                                                                                                                                                       | Team                  |         |                            |                                          |
| Associate Directors Monaca Eaton<br>Angle Kennedy   Academic Program<br>Directors Takisha LaShore (MSW)<br>Monaca Eaton (BASW)<br>Hyunkag Cho (PhD)   Director of Field Julie Navarre   Director of Community<br>Programs Michele Brock   MSW Team Members   Members Program Director   Academic Advisors Jen Scholes<br>Kelly Fornwalt   Academic Advisors Breah Scholes<br>Kelly Fornwalt   Academic Advisors Jamie Griggs   Members Program Director   Kelly Fornwalt Academic Advisor   BASW Team Academic Advisor   Members Program Director   Members Program Director   Members Program Director   Members Program Director   Members Student Support   Emily Langhart Coordinator   Coordinator Emily Langhart   Members Director   Kelly Fornwalt Staff Support   Breah Alward Staff Support   Kelly Foro                                                                                                                                                                                                                                                                                                                                                                                                                                                                                                                                                                                                                                                                                                                                                                                                                                                                                                                                                                                                                                                                                                                                                        |                       | Members | School Director            | Anne Hughes                              |
| Academic Program<br>DirectorsTakisha LaShore (MSW)<br>Monaca Eaton (BASW)<br>Hyunkag Cho (PhD)Director of FieldJulie NavarreDirector of Community<br>ProgramsMichele BrockMSW TeamMembersProgram Director<br>Assistant Program DirectorMembersProgram DirectorTakisha LaShore<br>Kelly FornwaltAcademic AdvisorsJen Scholes<br>Kelly FornwaltBASW TeamAcademic AdvisorsJen Scholes<br>Kelly FornwaltBASW TeamAcademic AdvisorsJen Scholes<br>Kelly FornwaltBASW TeamStudent SupportBreah AlwardMembersProgram DirectorMonaca EatonAcademic AdvisorJamie GriggsStudent SupportEmily LanghartCoordinatorEmily LanghartMembersDirectorHyunkag ChoMembersDirectorJulie NavarreAdministrative SupportBreah AlwardPhD TeamDirectorJulie NavarreMembersDirectorJulie NavarreAdministrative SupportBreah AlwardField TeamCoordinatorMembersDirectorJulie NavarreCoordinatorsLiesa FullerMembersCoordinatorsField TeamField Office CoordinatorMembersPicetorMembersDirectorMembersDirectorMembersDirectorMembersDirectorMembersCoordinatorsKelly CoordinatorsNicky Moody<br>Leisa Fuller (East Lansing)<br>Catiln Rogell-Jones (Statewide blended,<br><td></td> <td></td> <td>Associate Directors</td> <td></td>                                                                                                                                                                                                                                                                                                                                                                                                                                                                                                                                                                                                                                                                                                                                                                                                                                                                                                        |                       |         | Associate Directors        |                                          |
| DirectorsMonaca Eaton (BASW)<br>Hyunkag Cho (PhD)Director of FieldJulie NavarreDirector of Community<br>ProgramsMichele BrockMSW TeamImage: State Stat                                                                                             |                       |         |                            | Angie Kennedy                            |
| Image: state of the state of |                       |         | Academic Program           | Takisha LaShore (MSW)                    |
| Director of FieldJulie NavarreDirector of Community<br>ProgramsMichele BrockMSW TeamImage: Community Program DirectorTakisha LaShoreMembersProgram DirectorKelly FornwaltAcademic AdvisorsJen Scholes<br>Kelly FornwaltAcademic AdvisorsJen Scholes<br>Kelly FornwaltBASW TeamImage: Community Program DirectorMonaca EatonMembersProgram DirectorMonaca EatonAcademic AdvisorJamie GriggsStudent SupportEmily LanghartCoordinatorStaff SupportPhD TeamImage: Community SupportMembersDirectorMembersDirectorMembersDirectorMembersDirectorMembersDirectorMembersDirectorMembersDirectorMembersDirectorMembersDirectorMembersDirectorMembersDirectorMembersDirectorMembersDirectorMembersCoordinatorCoordinatorLeisa FullerCoordinatorLeisa FullerField TeamCoordinatorField TeamField Office CoordinatorField Office CoordinatorNicky Moody<br>Leisa Fuller (East Lansing)<br>Catitin Rogel-Jones (Statewide blended,<br>OCL, weekend, Advocary Scholars)<br>                                                                                                                                                                                                                                                                                                                                                                                                                                                                                                                                                                                                                                                                                                                                                                                                                                                                                                                                                                                                                                                                                                                                                 |                       |         | Directors                  | Monaca Eaton (BASW)                      |
| Director of Community<br>Programs Michele Brock   MSW Team Program Director Takisha LaShore   Members Program Director Kelly Fornwalt   Academic Advisors Jen Scholes<br>Kelly Fornwalt   Academic Advisors Jen Scholes<br>Kelly Fornwalt   BASW Team Administrative Support Breah Alward   Members Program Director Monaca Eaton   Academic Advisor Jamie Griggs   Student Support Emily Langhart   Coordinator Emily Langhart   Members Director Hyunkag Cho   Members Director Hyunkag Cho   Members Director Julie Navarre   Field Team Coordinators Nicky Moody<br>Leisa Fuller (East Lansing)<br>Caitlin Rogell-Jones (Statewide blended,<br>OCL, weekend, Advocacy Scholars)<br>Cheryl Williams-Hecksel (EBTTC)<br>Julie Navarre (CVC)   Field Office Coordinator Natasha Mwanakatwe                                                                                                                                                                                                                                                                                                                                                                                                                                                                                                                                                                                                                                                                                                                                                                                                                                                                                                                                                                                                                                                                                                                                                                                                                                                                                                                    |                       |         |                            | Hyunkag Cho (PhD)                        |
| MSW TeamProgramsMSW TeamMembersProgram DirectorTakisha LaShoreAssistant Program DirectorKelly FornwaltAcademic AdvisorsJen Scholes<br>Kelly FornwaltAcademic AdvisorsJen Scholes<br>Kelly FornwaltBASW TeamAdministrative SupportBreah AlwardBASW TeamProgram DirectorMonaca Eaton<br>Academic AdvisorAcademic AdvisorJamie GriggsStudent SupportEmily Langhart<br>CoordinatorCoordinatorStaff SupportHeather SattazhanProgram DirectorMembersDirectorMembersDirectorMembersDirectorMembersDirectorMembersDirectorMembersDirectorMembersDirectorMembersDirectorJulie NavarreField TeamCoordinatorsKelly FordinatorsNicky Moody<br>Leisa FullerField Office CoordinatorNicky Moody<br>Leisa Fuller (East Lansing)<br>Caitlin Rogell-Jones (Statewide blended,<br>OCL, weekend, Advocacy Scholars)<br>Cheryl Williams-Hecksel (EBTTC)<br>Julie Navarre (CVC)Field Office CoordinatorNatasha Mwanakatwe                                                                                                                                                                                                                                                                                                                                                                                                                                                                                                                                                                                                                                                                                                                                                                                                                                                                                                                                                                                                                                                                                                                                                                                                           |                       |         | Director of Field          | Julie Navarre                            |
| MSW Team Members Program Director Takisha LaShore   Assistant Program Director Kelly Fornwalt   Academic Advisors Jen Scholes<br>Kelly Fornwalt   Academic Advisors Jen Scholes<br>Kelly Fornwalt   BASW Team Administrative Support Breah Alward   Members Program Director Monaca Eaton   Academic Advisor Jamie Griggs   Student Support Emily Langhart   Coordinator Staff Support   Heather Sattazhan PhD Team   Members Director Hyunkag Cho   Members Director Julie Navarre   Assistant Director Leisa Fuller   Members Director Leisa Fuller   Members Director Leisa Fuller (East Lansing)<br>Caitlin Rogell-Jones (Statewide blended,<br>OCL, weekend, Advocacy Scholars)<br>Cheryl Williams-Hecksel (EBTTC)<br>Julie Navarre (CVC)   Field Office Coordinator Natasha Mwanakatwe                                                                                                                                                                                                                                                                                                                                                                                                                                                                                                                                                                                                                                                                                                                                                                                                                                                                                                                                                                                                                                                                                                                                                                                                                                                                                                                   |                       |         |                            | Michele Brock                            |
| Assistant Program Director   Kelly Fornwalt     Academic Advisors   Jen Scholes     Kelly Fornwalt   Breah Alward     BASW Team   Administrative Support   Breah Alward     Members   Program Director   Monaca Eaton     Academic Advisor   Jamie Griggs     Student Support   Emily Langhart     Coordinator   Coordinator     Members   Director     Members   Director     Administrative Support   Hyunkag Cho     Administrative Support   Breah Alward     Field Team   Director     Members   Director     Members   Director     Assistant Director   Leisa Fuller     Coordinators   Nicky Moody     Leisa Fuller   Nicky Moody     Leisa Fuller (East Lansing)   Caitlin Rogell-Jones (Statewide blended, OCL, weekend, Advocacy Scholars)     Cheryl Williams-Hecksel (EBTTC)   Julie Navarre (CVC)     Julie Navarre (CVC)   Field Office Coordinator                                                                                                                                                                                                                                                                                                                                                                                                                                                                                                                                                                                                                                                                                                                                                                                                                                                                                                                                                                                                                                                                                                                                                                                                                                             | MSW Team              |         |                            |                                          |
| Academic Advisors   Jen Scholes<br>Kelly Fornwalt     BASW Team   Administrative Support   Breah Alward     BASW Team   Members   Program Director   Monaca Eaton     Academic Advisor   Jamie Griggs   Student Support   Emily Langhart     Coordinator   Student Support   Emily Langhart     PhD Team   Staff Support   Heather Sattazhan     Members   Director   Hyunkag Cho     Members   Director   Breah Alward     Field Team   Director   Julie Navarre     Coordinators   Julie Navarre   Coordinator     Field Team   Coordinators   Julie Navarre     Members   Director   Julie Navarre     Coordinators   Nicky Moody   Leisa Fuller     Coordinators   Nicky Moody   Leisa Fuller (East Lansing)     Caitlin Rogell-Jones (Statewide blended, OCL, weekend, Advocacy Scholars)   Cheryl Williams-Hecksel (EBTTC)     Julie Navarre (CVC)   Natasha Mwanakatwe   Community     Programs   Field Office Coordinator   Natasha Mwanakatwe                                                                                                                                                                                                                                                                                                                                                                                                                                                                                                                                                                                                                                                                                                                                                                                                                                                                                                                                                                                                                                                                                                                                                         |                       | Members | Program Director           | Takisha LaShore                          |
| Image: state s |                       |         | Assistant Program Director | Kelly Fornwalt                           |
| BASW Team Administrative Support Breah Alward   BASW Team Members Program Director Monaca Eaton   Academic Advisor Jamie Griggs   Student Support Emily Langhart   Coordinator Coordinator   PhD Team Director Hyunkag Cho   Members Director Hyunkag Cho   Field Team Director Julie Navarre   Members Director Leisa Fuller   Coordinators Stistant Director Leisa Fuller   Coordinators Nicky Moody   Leisa Fuller Coordinators   Field Team Coordinators   Members Director Leisa Fuller   Field Team Field Office Coordinator Nicky Moody   Leisa Fuller Cordinators Nicky Moody   Leisa Fuller (East Lansing) Caitlin Rogell-Jones (Statewide blended, OCL, weekend, Advocacy Scholars)   Cheryl Williams-Hecksel (EBTTC) Julie Navarre (CVC)   Julie Navarre (CVC) Natasha Mwanakatwe                                                                                                                                                                                                                                                                                                                                                                                                                                                                                                                                                                                                                                                                                                                                                                                                                                                                                                                                                                                                                                                                                                                                                                                                                                                                                                                   |                       |         | Academic Advisors          | Jen Scholes                              |
| BASW Team   Members   Program Director   Monaca Eaton     Members   Program Director   Jamie Griggs     Student Support   Emily Langhart     Coordinator   Emily Langhart     Staff Support   Heather Sattazhan     PhD Team   Director   Hyunkag Cho     Administrative Support   Breah Alward     Field Team   Director   Julie Navarre     Members   Director   Leisa Fuller     Members   Director   Leisa Fuller     Coordinators   Nicky Moody   Leisa Fuller     Coordinators   Nicky Moody   Leisa Fuller (East Lansing)     Caitlin Rogell-Jones (Statewide blended, OCL, weekend, Advocary Scholars)   Cheryl Williams-Hecksel (EBTTC)     Julie Navarre (CVC)   Julie Navarre (CVC)   Julie Navarre (CVC)     Teild Office Coordinator   Natasha Mwanakatwe   Community                                                                                                                                                                                                                                                                                                                                                                                                                                                                                                                                                                                                                                                                                                                                                                                                                                                                                                                                                                                                                                                                                                                                                                                                                                                                                                                             |                       |         |                            | *                                        |
| Image: second  |                       |         | Administrative Support     | Breah Alward                             |
| Academic AdvisorJamie GriggsStudent SupportEmily LanghartCoordinatorEmily LanghartPhD TeamStaff SupportHeather SattazhanMembersDirectorHyunkag ChoAdministrative SupportBreah AlwardField TeamDirectorJulie NavarreMembersDirectorLeisa FullerCoordinatorsNicky MoodyLeisa FullerCoordinatorsStaff SupportNicky MoodyField TeamField Office CoordinatorMembersNicky MoodyField TeamField Office CoordinatorStaff SupportStaff SupportStaff TeamField Office CoordinatorStaff TeamField TeamStaff TeamField TeamStaff TeamField TeamStaff TeamField TeamStaff TeamField TeamStaff Team <td< td=""><td>BASW Team</td><td></td><td></td><td></td></td<>                                                                                                                                                                                                                                                                                                                                                                                                                                                                                                                                                                                                                                                                                                                                                                                                                                                                                                                                                               | BASW Team             |         |                            |                                          |
| Student Support<br>Coordinator Emily Langhart   PhD Team Staff Support Heather Sattazhan   Members Director Hyunkag Cho   Administrative Support Breah Alward   Field Team Director Julie Navarre   Members Director Leisa Fuller   Coordinators Nicky Moody   Leisa Fuller (East Lansing)   Caitlin Rogell-Jones (Statewide blended,<br>OCL, weekend, Advocacy Scholars)   Cheryl Williams-Hecksel (EBTTC)   Julie Navarre (CVC)   Field Office Coordinator                                                                                                                                                                                                                                                                                                                                                                                                                                                                                                                                                                                                                                                                                                                                                                                                                                                                                                                                                                                                                                                                                                                                                                                                                                                                                                                                                                                                                                                                                                                                                                                                                                                   |                       | Members | Program Director           | Monaca Eaton                             |
| Coordinator   Coordinator     PhD Team   Staff Support   Heather Sattazhan     Members   Director   Hyunkag Cho     Administrative Support   Breah Alward     Field Team   Director   Julie Navarre     Members   Director   Julie Navarre     Members   Director   Julie Navarre     Coordinators   Nicky Moody     Leisa Fuller   Coordinators     Nicky Moody   Leisa Fuller (East Lansing)     Caitlin Rogell-Jones (Statewide blended, OCL, weekend, Advocacy Scholars)   Ocheryl Williams-Hecksel (EBTTC)     Julie Navarre (CVC)   Field Office Coordinator   Natasha Mwanakatwe                                                                                                                                                                                                                                                                                                                                                                                                                                                                                                                                                                                                                                                                                                                                                                                                                                                                                                                                                                                                                                                                                                                                                                                                                                                                                                                                                                                                                                                                                                                        |                       |         | Academic Advisor           | Jamie Griggs                             |
| PhD Team   Staff Support   Heather Sattazhan     PhD Team   Members   Director   Hyunkag Cho     Administrative Support   Breah Alward     Field Team   Director   Julie Navarre     Members   Director   Julie Navarre     Members   Director   Leisa Fuller     Coordinators   Nicky Moody     Leisa Fuller (East Lansing)   Caitlin Rogell-Jones (Statewide blended, OCL, weekend, Advocacy Scholars)     Cheryl Williams-Hecksel (EBTTC)   Julie Navarre (CVC)     Field Office Coordinator   Natasha Mwanakatwe                                                                                                                                                                                                                                                                                                                                                                                                                                                                                                                                                                                                                                                                                                                                                                                                                                                                                                                                                                                                                                                                                                                                                                                                                                                                                                                                                                                                                                                                                                                                                                                           |                       |         |                            | Emily Langhart                           |
| PhD Team   Members   Director   Hyunkag Cho     Administrative Support   Breah Alward     Field Team   Director   Julie Navarre     Members   Director   Julie Navarre     Assistant Director   Leisa Fuller     Coordinators   Nicky Moody     Leisa Fuller (East Lansing)   Caitlin Rogell-Jones (Statewide blended,     OCL, weekend, Advocacy Scholars)   Cheryl Williams-Hecksel (EBTTC)     Julie Navarre (CVC)   Field Office Coordinator     Natasha Mwanakatwe   Community                                                                                                                                                                                                                                                                                                                                                                                                                                                                                                                                                                                                                                                                                                                                                                                                                                                                                                                                                                                                                                                                                                                                                                                                                                                                                                                                                                                                                                                                                                                                                                                                                            |                       |         |                            |                                          |
| Image: second  |                       |         | Staff Support              | Heather Sattazhan                        |
| Field Team   Administrative Support   Breah Alward     Members   Director   Julie Navarre     Assistant Director   Leisa Fuller     Coordinators   Nicky Moody     Leisa Fuller (East Lansing)   Caitlin Rogell-Jones (Statewide blended, OCL, weekend, Advocacy Scholars)     Cheryl Williams-Hecksel (EBTTC)   Julie Navarre (CVC)     Field Office Coordinator   Natasha Mwanakatwe                                                                                                                                                                                                                                                                                                                                                                                                                                                                                                                                                                                                                                                                                                                                                                                                                                                                                                                                                                                                                                                                                                                                                                                                                                                                                                                                                                                                                                                                                                                                                                                                                                                                                                                         | PhD Team              |         |                            |                                          |
| Field Team   Administrative Support   Breah Alward     Members   Director   Julie Navarre     Assistant Director   Leisa Fuller     Coordinators   Nicky Moody     Leisa Fuller (East Lansing)   Caitlin Rogell-Jones (Statewide blended, OCL, weekend, Advocacy Scholars)     Cheryl Williams-Hecksel (EBTTC)   Julie Navarre (CVC)     Field Office Coordinator   Natasha Mwanakatwe                                                                                                                                                                                                                                                                                                                                                                                                                                                                                                                                                                                                                                                                                                                                                                                                                                                                                                                                                                                                                                                                                                                                                                                                                                                                                                                                                                                                                                                                                                                                                                                                                                                                                                                         |                       | Members | Director                   | Hyunkag Cho                              |
| MembersDirectorJulie NavarreAssistant DirectorLeisa FullerCoordinatorsNicky Moody<br>Leisa Fuller (East Lansing)<br>Caitlin Rogell-Jones (Statewide blended,<br>OCL, weekend, Advocacy Scholars)<br>Cheryl Williams-Hecksel (EBTTC)<br>Julie Navarre (CVC)Field Office CoordinatorNatasha Mwanakatwe                                                                                                                                                                                                                                                                                                                                                                                                                                                                                                                                                                                                                                                                                                                                                                                                                                                                                                                                                                                                                                                                                                                                                                                                                                                                                                                                                                                                                                                                                                                                                                                                                                                                                                                                                                                                           |                       |         | Administrative Support     | Breah Alward                             |
| Assistant Director   Leisa Fuller     Coordinators   Nicky Moody     Leisa Fuller (East Lansing)   Caitlin Rogell-Jones (Statewide blended,     COL, weekend, Advocacy Scholars)   Cheryl Williams-Hecksel (EBTTC)     Julie Navarre (CVC)   Field Office Coordinator     Natasha Mwanakatwe   Natasha Mwanakatwe                                                                                                                                                                                                                                                                                                                                                                                                                                                                                                                                                                                                                                                                                                                                                                                                                                                                                                                                                                                                                                                                                                                                                                                                                                                                                                                                                                                                                                                                                                                                                                                                                                                                                                                                                                                              | Field Team            |         |                            |                                          |
| Assistant Director   Leisa Fuller     Coordinators   Nicky Moody     Leisa Fuller (East Lansing)   Caitlin Rogell-Jones (Statewide blended,     COL, weekend, Advocacy Scholars)   Cheryl Williams-Hecksel (EBTTC)     Julie Navarre (CVC)   Field Office Coordinator     Natasha Mwanakatwe   Natasha Mwanakatwe                                                                                                                                                                                                                                                                                                                                                                                                                                                                                                                                                                                                                                                                                                                                                                                                                                                                                                                                                                                                                                                                                                                                                                                                                                                                                                                                                                                                                                                                                                                                                                                                                                                                                                                                                                                              |                       | Members | Director                   | Julie Navarre                            |
| Coordinators   Nicky Moody     Leisa Fuller (East Lansing)   Caitlin Rogell-Jones (Statewide blended,     CCL, weekend, Advocacy Scholars)   Cheryl Williams-Hecksel (EBTTC)     Julie Navarre (CVC)   Field Office Coordinator     Natasha Mwanakatwe   Natasha Mwanakatwe                                                                                                                                                                                                                                                                                                                                                                                                                                                                                                                                                                                                                                                                                                                                                                                                                                                                                                                                                                                                                                                                                                                                                                                                                                                                                                                                                                                                                                                                                                                                                                                                                                                                                                                                                                                                                                    |                       |         |                            |                                          |
| Leisa Fuller (East Lansing)     Caitlin Rogell-Jones (Statewide blended,<br>OCL, weekend, Advocacy Scholars)<br>Cheryl Williams-Hecksel (EBTTC)<br>Julie Navarre (CVC)     Field Office Coordinator   Natasha Mwanakatwe     Community<br>Programs   Image: Community of the second se                                                                                                                                        |                       |         |                            |                                          |
| OCL, weekend, Advocacy Scholars)     Cheryl Williams-Hecksel (EBTTC)     Julie Navarre (CVC)     Field Office Coordinator     Natasha Mwanakatwe     Community     Programs                                                                                                                                                                                                                                                                                                                                                                                                                                                                                                                                                                                                                                                                                                                                                                                                                                                                                                                                                                                                                                                                                                                                                                                                                                                                                                                                                                                                                                                                                                                                                                                                                                                                                                                                                                                                                                                                                                                                    |                       |         |                            |                                          |
| Cheryl Williams-Hecksel (EBTTC)   Julie Navarre (CVC)   Field Office Coordinator   Natasha Mwanakatwe   Community   Programs                                                                                                                                                                                                                                                                                                                                                                                                                                                                                                                                                                                                                                                                                                                                                                                                                                                                                                                                                                                                                                                                                                                                                                                                                                                                                                                                                                                                                                                                                                                                                                                                                                                                                                                                                                                                                                                                                                                                                                                   |                       |         |                            | Caitlin Rogell-Jones (Statewide blended, |
| Image: Second system Second system Second system   Image: Second system Field Office Coordinator Natasha Mwanakatwe   Community Field Office Coordinator Natasha Mwanakatwe   Programs Image: Second system Image: Second system                                                                                                                                                                                                                                                                                                                                                                                                                                                                                                                                                                                                                                                                                                                                                                                                                                                                                                                                                                                                                                                                                                                                                                                                                                                                                                                                                                                                                                                                                                                                                                                                                                                                                                                                                                                                                                                                               |                       |         |                            |                                          |
| Field Office Coordinator Natasha Mwanakatwe   Community Programs                                                                                                                                                                                                                                                                                                                                                                                                                                                                                                                                                                                                                                                                                                                                                                                                                                                                                                                                                                                                                                                                                                                                                                                                                                                                                                                                                                                                                                                                                                                                                                                                                                                                                                                                                                                                                                                                                                                                                                                                                                               |                       |         |                            |                                          |
| Community<br>Programs                                                                                                                                                                                                                                                                                                                                                                                                                                                                                                                                                                                                                                                                                                                                                                                                                                                                                                                                                                                                                                                                                                                                                                                                                                                                                                                                                                                                                                                                                                                                                                                                                                                                                                                                                                                                                                                                                                                                                                                                                                                                                          |                       |         |                            |                                          |
| Programs Programs                                                                                                                                                                                                                                                                                                                                                                                                                                                                                                                                                                                                                                                                                                                                                                                                                                                                                                                                                                                                                                                                                                                                                                                                                                                                                                                                                                                                                                                                                                                                                                                                                                                                                                                                                                                                                                                                                                                                                                                                                                                                                              |                       |         | Field Office Coordinator   | Natasha Mwanakatwe                       |
|                                                                                                                                                                                                                                                                                                                                                                                                                                                                                                                                                                                                                                                                                                                                                                                                                                                                                                                                                                                                                                                                                                                                                                                                                                                                                                                                                                                                                                                                                                                                                                                                                                                                                                                                                                                                                                                                                                                                                                                                                                                                                                                | Community<br>Programs |         |                            |                                          |
| I VIEMDELS I DIFECTOR I VIENEE BROCK                                                                                                                                                                                                                                                                                                                                                                                                                                                                                                                                                                                                                                                                                                                                                                                                                                                                                                                                                                                                                                                                                                                                                                                                                                                                                                                                                                                                                                                                                                                                                                                                                                                                                                                                                                                                                                                                                                                                                                                                                                                                           |                       | Members | Director                   | Michele Brock                            |

## Michigan State University School of Social Work Administrative Team

\* See team organization chart for detail

MSU School of Social Work BASW Program Team

MSU School of Social Work Community Programs

#### Role and (Supervisor)

Monaca Eaton – Director (Anne Hughes) Jamie Griggs– Academic Advisor (Monaca Eaton) Emily Langhart – Student Support Coordinator (Monaca Eaton) Heather Sattzhan – Secretary (Nancy Gray)